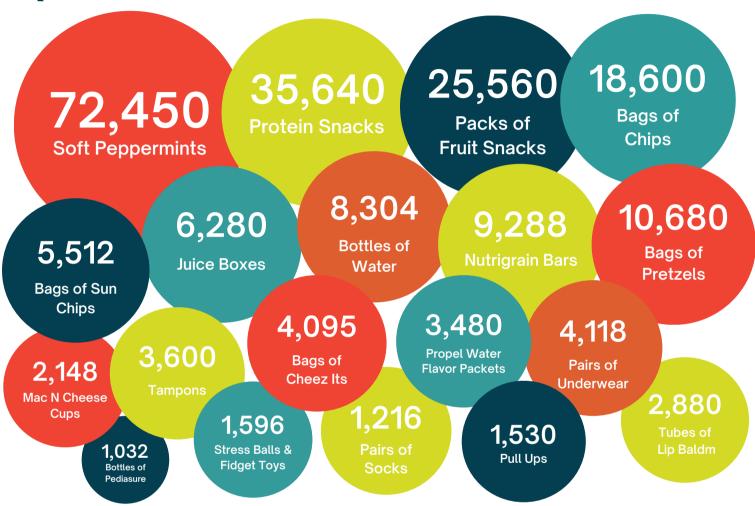

ed

297

\$139,640.70

Retail Value of Items Distributed

### TOP 10 ITEMS DISTRIBUTED

| Head Lice Treatments     | 2,317 |
|--------------------------|-------|
| Men's Deodorant          | 744   |
| Women's Deodorant        | 672   |
| Earbuds                  | 622   |
| Flushable Wipes          | 414   |
| Box of 50 Packs of Chips | 372   |
| Composition Notebooks    | 353   |
| Cases of Water           | 346   |
| Laundry Detergent        | 300   |
|                          |       |

**CURRENT INVENTORY** 

20,834

**TOTAL ITEMS** 

COST OF CURRENT INVENTORY \$72,833.75

RETAIL VALUE OF CURRENT INVENTORY \$76,626.32



PROVIDING TANGIBLE RESOURCES SO STUDENTS ARE FREE TO LEARN

## **PALM PROJECT**

## **2023 - 2024 Annual Report**

### **QUANTITIES OF MULTIPACK ITEMS DISTRIBUTED**



#### TOTAL ORDERS PER SCHOOL | SINCE LAUNCH OF PALM PROJECT

- 15 Baldwin Co Virtual School
- Baldwin County High School
- 22 Bay Minette Elementary
- 2 Bay Minette Middle School
- 2 Bay Millette Middle School
- 9 Belforest Elementary
- 14 C. F. Taylor, Alternative School
- 15 Central Baldwin Middle School
- 5 Daphne East Elementary
- 28 Daphne Elementary
- 15 Daphne High School
- 12 Daphne Middle School

- 14 Elberta Elementary
- 16 Elberta High School
- 8 Elberta Middle School
- 6 Elsanor
- 15 Fairhope High School
- 16 Fairhope Middle School
- 11 Fairhope West
- 12 FEES
- 8 Florence B. Mathis Elementary
- 17 Foley Elementary
- 19 Foley High School

- 27 Foley Middle School
- 13 Gulf Shores Elementary
- 11 J. Larry Newton
- 12 Loxley Elementary
- 17 Magnolia School
- 7 Mathis Elementary